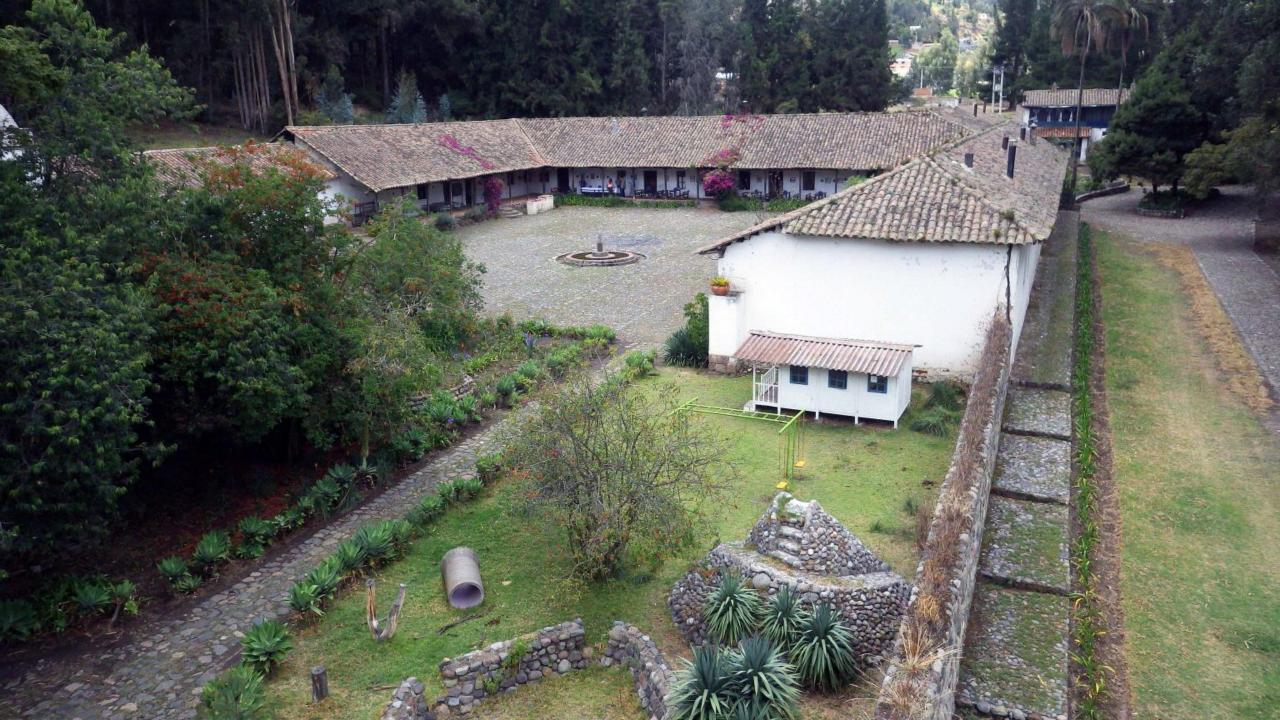

CONSTRUCTIONS

Estructuras arquitectónicas con estilo propio de los Cañaris, se destacan por sus muros de líneas curvas.

@ conside . @ 1042.00 @ 10000

style that are composed of walls made with muyuntin kinku pirkaluna. curvaceous forms.

Architectural structures with their own unique Kikin wasiruray kamay yachaywan rurashka

Waka wasipi kawsak

runakunapa churanakunata wakaychina kuskakuna.

### BODEGAS STOREROOMS - WAKAYCHINA UKUKUNA

Espacios construidos para el avituallamiento de los residentes en el complejo

Originally built as storage space for the resident of the site.