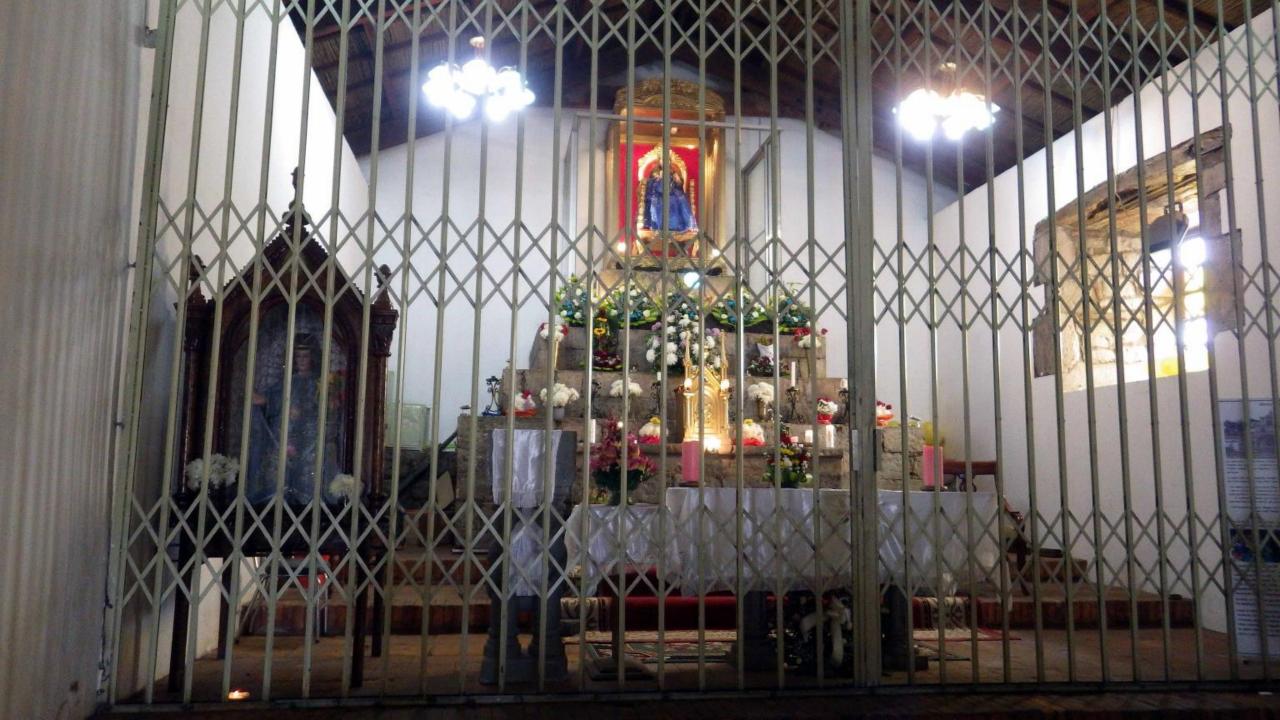

## Ecuador

by Dave Colwell





















































































































































































































































































## ELTIPER





































































































































































SESPANOL SENGLISH SE AKCHWA

Espacio arquitectónico inicialmente cañari y reocupado por los incas, quienes construyeron habitaciones alrededor de una plaza central. Early Canari architectural site that was later occupied by the Incas, who built romos around the central plaza.

# **COLLKAS**

#### SESPAÑOL SENGLISH SKCHIMA

En una sociedad con excedentes productivos, estas estructuras circulares tuvieron como fin el almacenamiento de cereales andinos.



Murukuna yapa pukuy shuk kausay Ilaktapika, kay muyuntin kullkakunaka puna murukunata wakaychinkapakmi karka.

kuskaka

karka,

Cañari

kipaka

paykunaka

Kay wayma

runakunapami

inkakuna yaykurka,

chaupi pampamanta.





















## TUMBA COLECTIVA CAÑARI

COMUNAL TOMB CAÑARIKUNAPA TAWKA AYA PAM