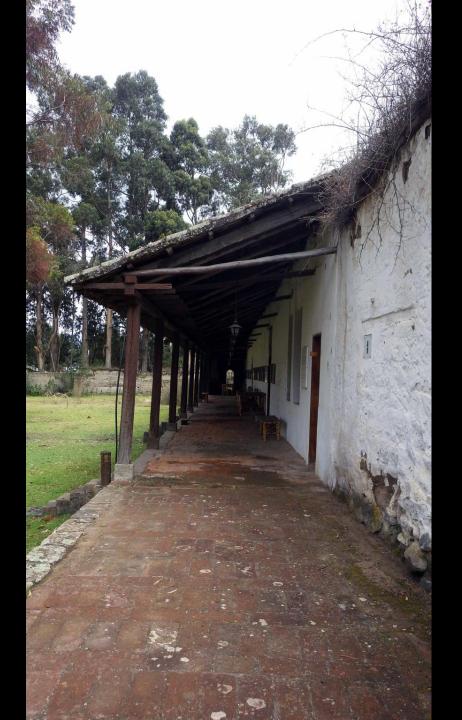

### BODEGAS STOREROOMS - WAKAYCHINA UKUKUNA

Espacios construidos para el avituallamiento de los residentes en el complejo

Originally built as storage space for the resident of the site.