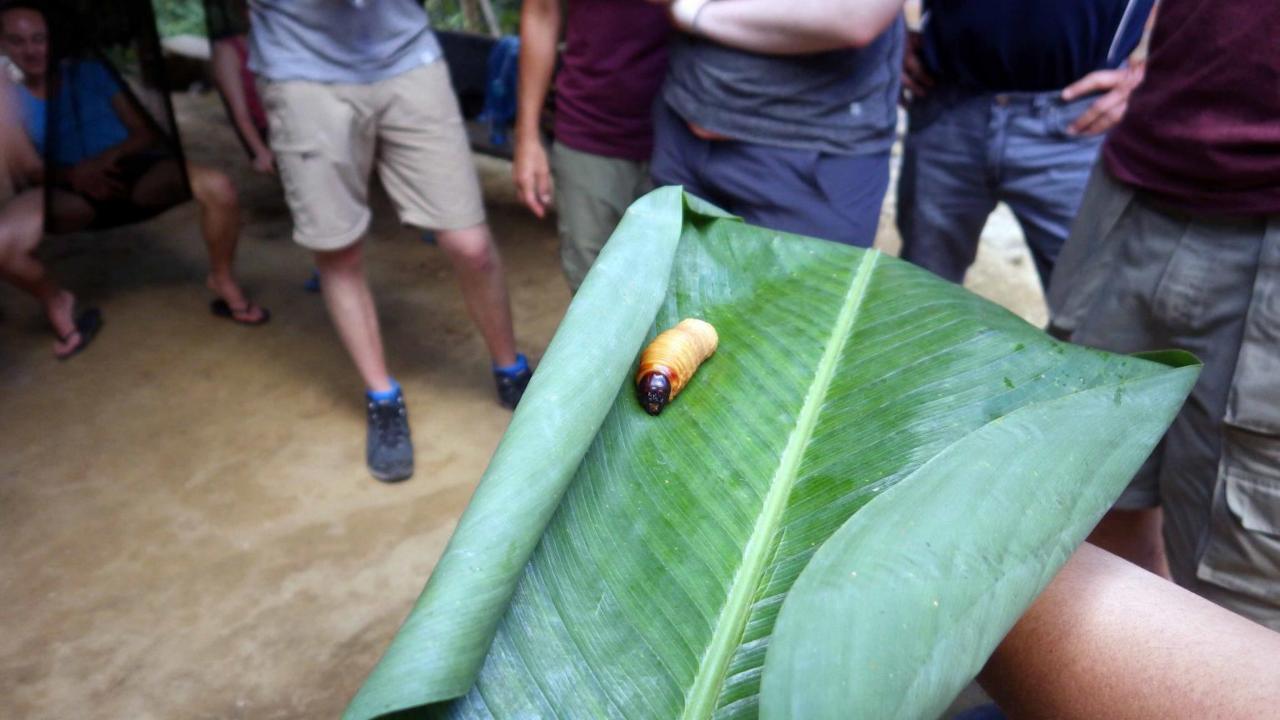

## Ecuador

by Dave Colwell





















































































































































































































































































## ELTIPER





































































































































































SESPANOL SENGLISH SE AKCHWA

Espacio arquitectónico inicialmente cañari y reocupado por los incas, quienes construyeron habitaciones alrededor de una plaza central. Early Canari architectural site that was later occupied by the Incas, who built romos around the central plaza.

# **COLLKAS**

#### SESPAÑOL SENGLISH SKCHIMA

En una sociedad con excedentes productivos, estas estructuras circulares tuvieron como fin el almacenamiento de cereales andinos.



Murukuna yapa pukuy shuk kausay Ilaktapika, kay muyuntin kullkakunaka puna murukunata wakaychinkapakmi karka.

kuskaka

karka,

Cañari

kipaka

paykunaka

Kay wayma

runakunapami

inkakuna yaykurka,

chaupi pampamanta.