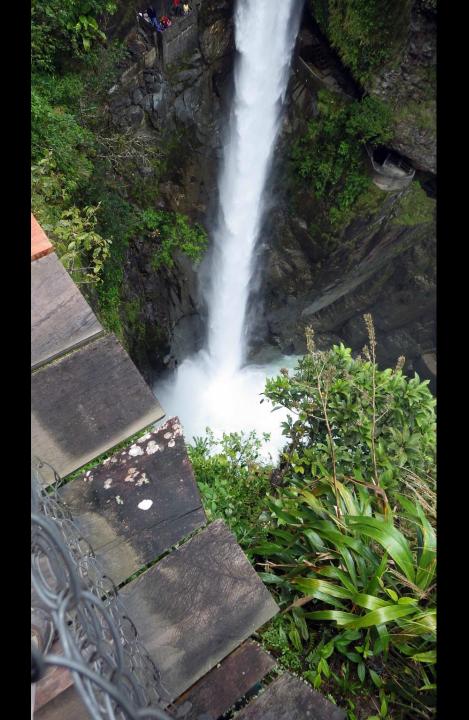

## Ecuador

by Dave Colwell





















































































































































































































































































## ELTIPER





































































































































































SESPANOL SENGLISH SE AKCHWA

Espacio arquitectónico inicialmente cañari y reocupado por los incas, quienes construyeron habitaciones alrededor de una plaza central. Early Canari architectural site that was later occupied by the Incas, who built romos around the central plaza.

# **COLLKAS**

#### SESPAÑOL SENGLISH SKCHIMA

En una sociedad con excedentes productivos, estas estructuras circulares tuvieron como fin el almacenamiento de cereales andinos.



Murukuna yapa pukuy shuk kausay Ilaktapika, kay muyuntin kullkakunaka puna murukunata wakaychinkapakmi karka.

kuskaka

karka,

Cañari

kipaka

paykunaka

Kay wayma

runakunapami

inkakuna yaykurka,

chaupi pampamanta.





















## TUMBA COLECTIVA CAÑARI

COMUNAL TOMB CAÑARIKUNAPA T