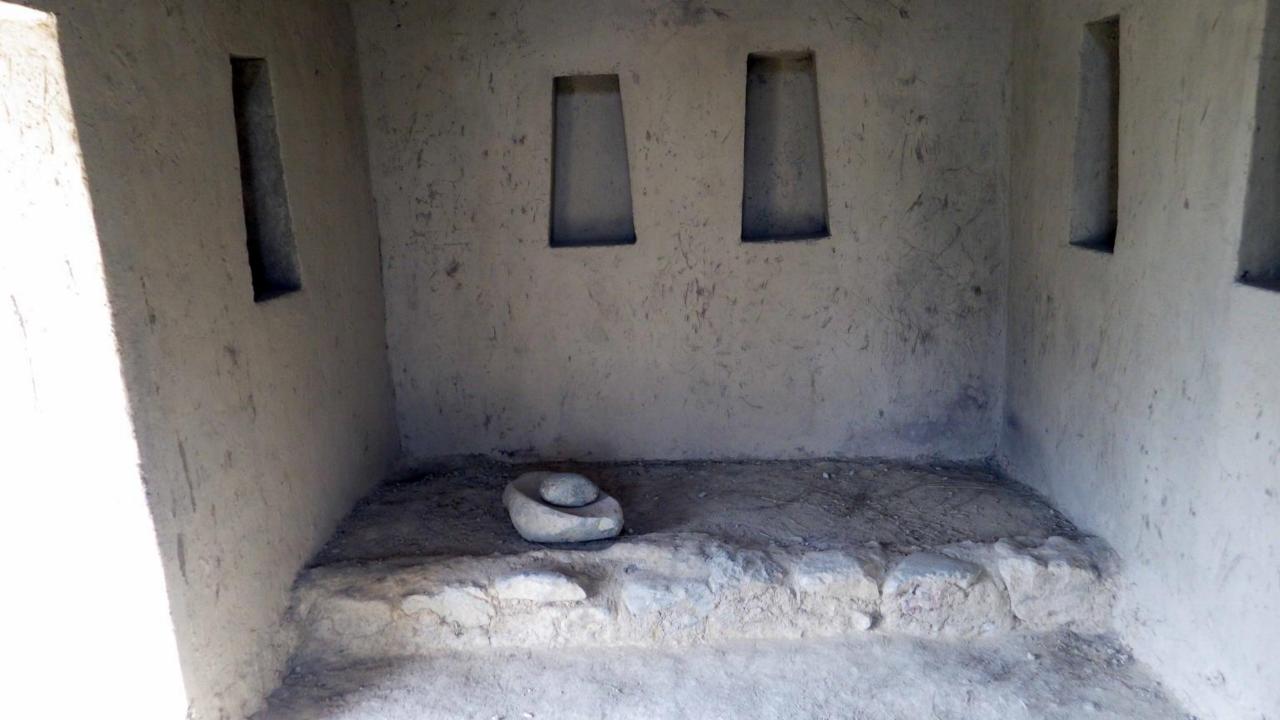

### CONSTRUCCIONES CAÑARIS CANARI CONSTRUCTIONS CANARI CONSTRUCTIONS

Estructuras arquitectónicas con estilo propio de los Cañaris, se destacan por sus muros de líneas curvas.

@ conside . @ 1042.00 @ 10000

style that are composed of walls made with muyuntin kinku pirkaluna. curvaceous forms.

Architectural structures with their own unique Kikin wasiruray kamay yachaywan rurashka

Waka wasipi kawsak

runakunapa churanakunata wakaychina kuskakuna.