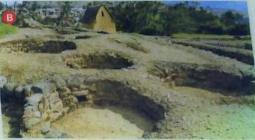

## TUMBA COLECTIVA CAÑARI

COMUNAL TOMB CAÑARIKUNAPA TAWKA AYA PAMPAY UKU

#### SESPAÑOL SENCEISH SI KICHWA

Junto al monolito vertical que la señala, un pavimento circular de cantos rodados, en donde reposan los restos de una mujer acompañada por una decena de cadáveres masculinos y femeninos ofrendas abundantes con cerámicas, en piedra, tupos de cuentas de concha cobre y Spondylus (mullus), inhumación que refleja la clara estratificación ella en sociedad la de representada.

Located next to a vertical monolith that marks an área covered with large stones delicately arranged in a circular form, the tomb was where the relains of a woman resyed along with ten male and female cadavers with al abundance of offerings, such as ceramic and Stone – made gifts, copper "tupos" and thousands of Spondylus shells (mullus). This type of burial arrangement demonstrates the high social class that the woman represented. Shuk suni rumi unanchaymanta, Ilampu rumikunawan rumpata rurashka allichishkapimi shuk warmipa aya shuktak karikunapa, warmikunapa ayacunaturumanta, rumimanta imallakuna, hatun tupukuna, yawrikuna, mullukuna hatun yachak warmi kashkata ri kuchin.