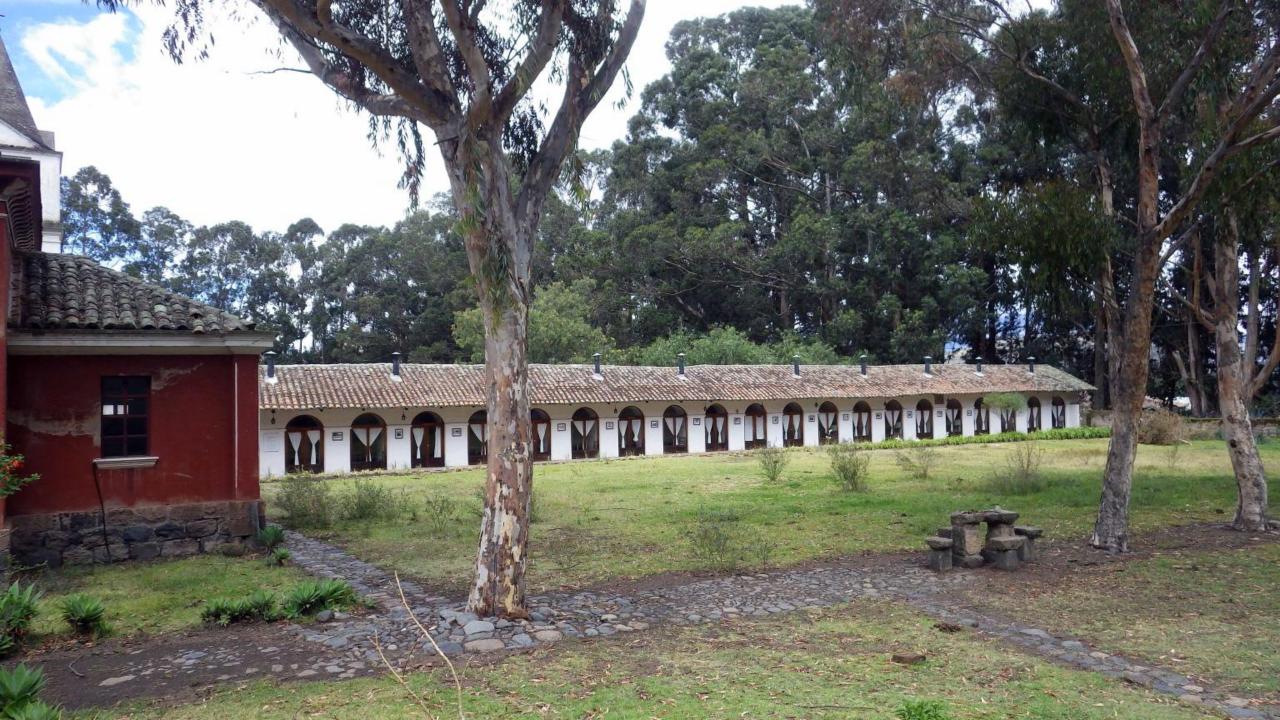

### BODEGAS STOREROOMS - WAKAYCHINA UKUKUNA

Espacios construidos para el avituallamiento de los residentes en el complejo

Originally built as storage space for the resident of the site.