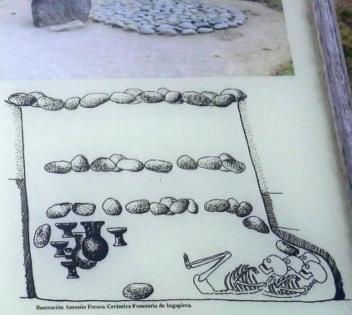

## TUMBA COLECTIVA CAÑARI

COMUNAL TOMB CAÑARIKUNAPA TAWKA AYA PAMPAY UKU

#### SESPAÑOL SENCEISH SI KICHWA

Junto al monolito vertical que la señala, un pavimento circular de cantos rodados, en donde reposan los restos de una mujer acompañada por una decena de cadáveres masculinos y femeninos ofrendas abundantes con cerámicas, en piedra, tupos de cuentas de concha cobre y Spondylus (mullus), inhumación que refleja la clara estratificación ella en sociedad la de representada.

Located next to a vertical monolith that marks an área covered with large stones delicately arranged in a circular form, the tomb was where the relains of a woman resyed along with ten male and female cadavers with al abundance of offerings, such as ceramic and Stone – made gifts, copper "tupos" and thousands of Spondylus shells (mullus). This type of burial arrangement demonstrates the high social class that the woman represented. Shuk suni rumi unanchaymanta, Ilampu rumikunawan rumpata rurashka allichishkapimi shuk warmipa aya shuktak karikunapa, warmikunapa ayacunaturumanta, rumimanta imallakuna, hatun tupukuna, yawrikuna, mullukuna hatun yachak warmi kashkata ri kuchin.