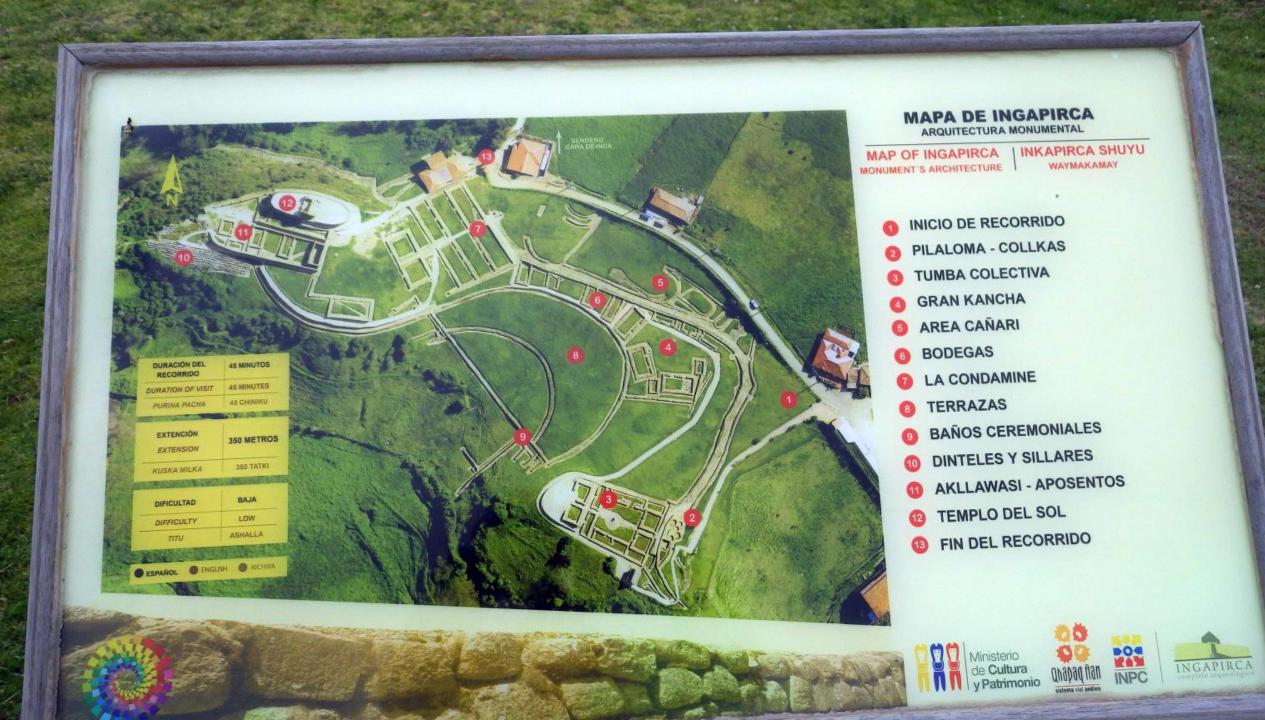

## ELTIPER

SESPANOL SENGLISH SE AKCHWA

Espacio arquitectónico inicialmente cañari y reocupado por los incas, quienes construyeron habitaciones alrededor de una plaza central. Early Canari architectural site that was later occupied by the Incas, who built romos around the central plaza.

# **COLLKAS**

#### SESPAÑOL SENGLISH SKCHIMA

En una sociedad con excedentes productivos, estas estructuras circulares tuvieron como fin el almacenamiento de cereales andinos.

Murukuna yapa pukuy shuk kausay Ilaktapika, kay muyuntin kullkakunaka puna murukunata wakaychinkapakmi karka.

kuskaka

karka,

Cañari

kipaka

paykunaka

Kay wayma

runakunapami

inkakuna yaykurka,

chaupi pampamanta.

## TUMBA COLECTIVA CAÑARI

COMUNAL TOMB CAÑARIKUNAPA TAWKA AYA PAMPAY UKU

#### SESPAÑOL SENCEISH SI KICHWA

Junto al monolito vertical que la señala, un pavimento circular de cantos rodados, en donde reposan los restos de una mujer acompañada por una decena de cadáveres masculinos y femeninos ofrendas abundantes con cerámicas, en piedra, tupos de cuentas de concha cobre y Spondylus (mullus), inhumación que refleja la clara estratificación ella en sociedad la de representada.

Located next to a vertical monolith that marks an área covered with large stones delicately arranged in a circular form, the tomb was where the relains of a woman resyed along with ten male and female cadavers with al abundance of offerings, such as ceramic and Stone – made gifts, copper "tupos" and thousands of Spondylus shells (mullus). This type of burial arrangement demonstrates the high social class that the woman represented. Shuk suni rumi unanchaymanta, Ilampu rumikunawan rumpata rurashka allichishkapimi shuk warmipa aya shuktak karikunapa, warmikunapa ayacunaturumanta, rumimanta imallakuna, hatun tupukuna, yawrikuna, mullukuna hatun yachak warmi kashkata ri kuchin.

### GRAN KANCHA LARGE FIELD - HATUN KANCHA

número de fieles que participaban de las ceremonias religiosas del templo; y por los | to perform scared ceremonias for the temple. restos cerámicos encontrados en este sector, Many ceramic artifacts were also found in this especialmente vasijas de almacenamiento, es probable que esta área tuvo una función de talleres.

Explanada amplia que reunía a un gran | An expansive open space where a large numbre of religious followers came together sector, most commonly storage containers, which suggest the área was probably used as a workshop.

Kay hatun pampaka tawka runatami tantarichik kashkanka, paykunaka kay waka wasipi Pachakamakman mañaykunata rurankapakmi wankurikkuuna kashka, shinaljatak turumanta rurashka hillaykuna wakaychina mankakuna yallika taririshkamanta, kay kuskaka maki ruray uku kashkanka yuyanchikmi.

#### CAMINO INCA INCA TRAIL - INKA ÑAN

centros administrativos y religiosos.

Segmento de un camino empedrado, de los | A small segment of paved trail out of the many muchos que tuvo el incario para unir los | that the Incas built to connect religious and administrative centers in their empire.

Tawka mañay kuskakunawan ñankunamanta chimpapurachik rumi sakirishka ashalla tatki rumi ñan.

### CONSTRUCCIONES CAÑARIS CANARI CONSTRUCTIONS CANARI CONSTRUCTIONS

Estructuras arquitectónicas con estilo propio de los Cañaris, se destacan por sus muros de líneas curvas.

@ conside . @ 1042.00 @ 10000

style that are composed of walls made with muyuntin kinku pirkaluna. curvaceous forms.

Architectural structures with their own unique Kikin wasiruray kamay yachaywan rurashka

Waka wasipi kawsak

runakunapa churanakunata wakaychina kuskakuna.

### BODEGAS STOREROOMS - WAKAYCHINA UKUKUNA

Espacios construidos para el avituallamiento de los residentes en el complejo

Originally built as storage space for the resident of the site.