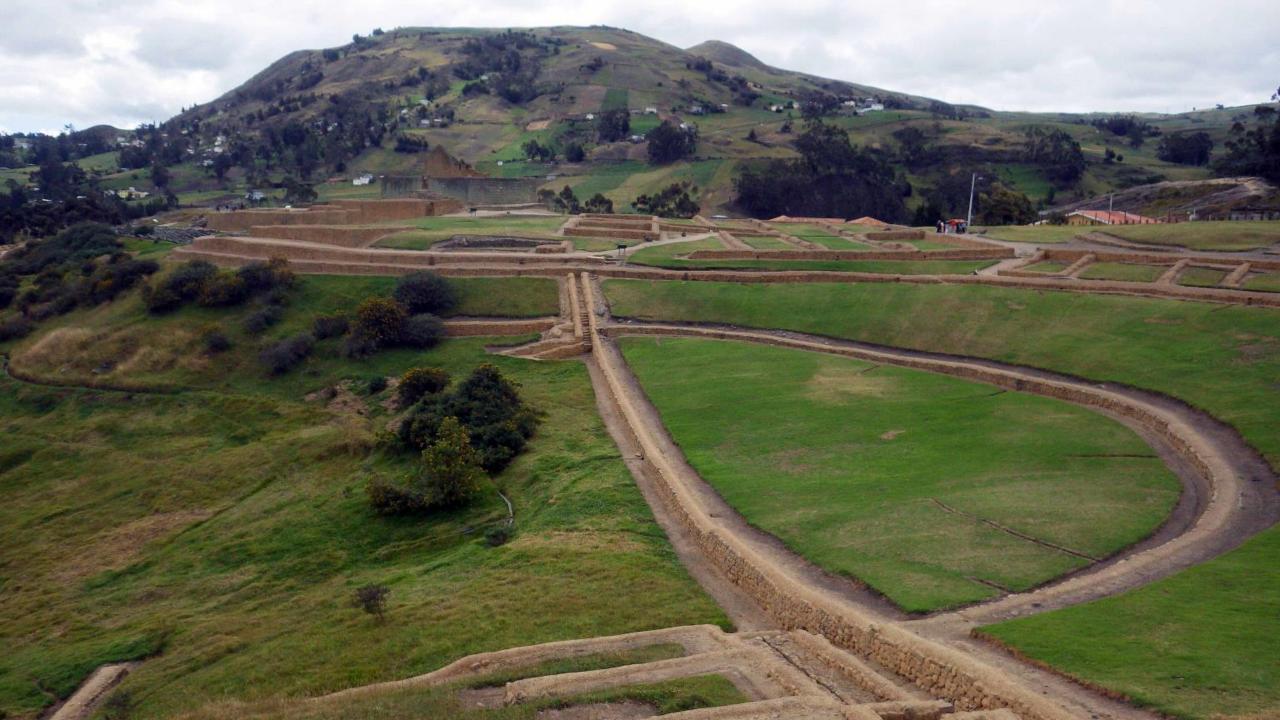

### GRAN KANCHA LARGE FIELD - HATUN KANCHA

número de fieles que participaban de las ceremonias religiosas del templo; y por los | to perform scared ceremonias for the temple. restos cerámicos encontrados en este sector, Many ceramic artifacts were also found in this especialmente vasijas de almacenamiento, es probable que esta área tuvo una función de talleres.

Explanada amplia que reunía a un gran | An expansive open space where a large numbre of religious followers came together sector, most commonly storage containers, which suggest the área was probably used as a workshop.

Kay hatun pampaka tawka runatami tantarichik kashkanka, paykunaka kay waka wasipi Pachakamakman mañaykunata rurankapakmi wankurikkuuna kashka, shinaljatak turumanta rurashka hillaykuna wakaychina mankakuna yallika taririshkamanta, kay kuskaka maki ruray uku kashkanka yuyanchikmi.