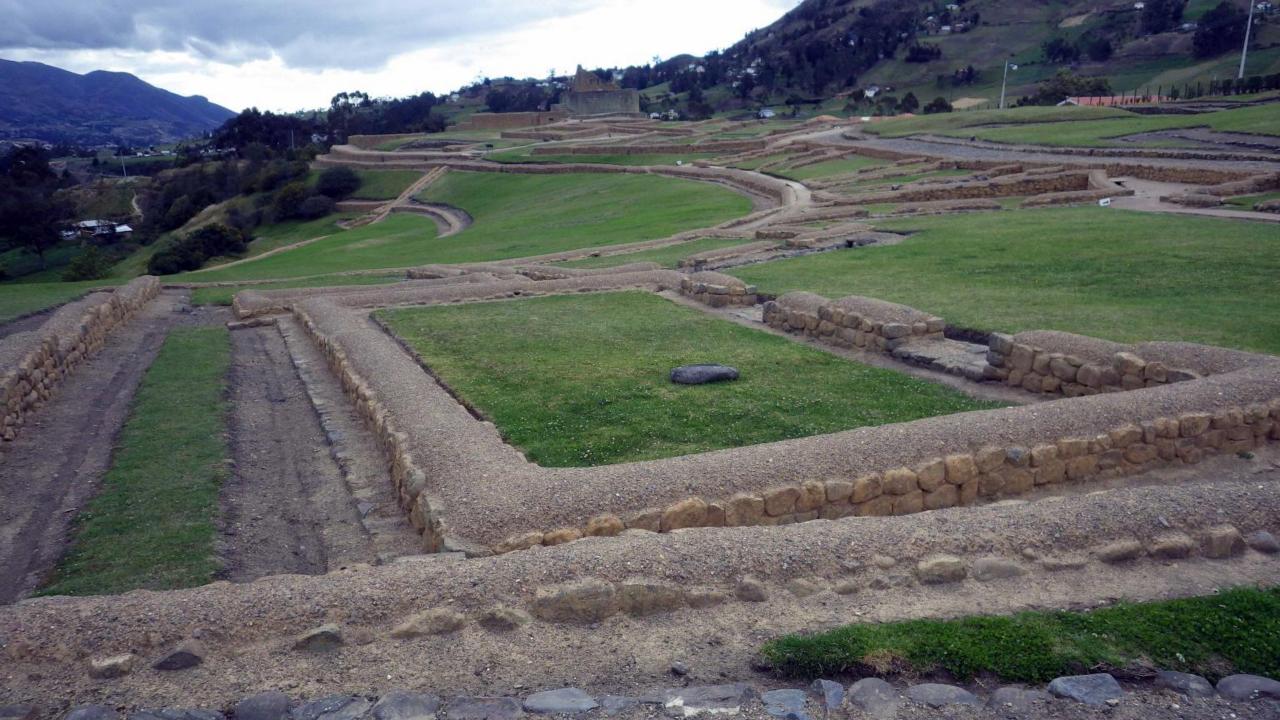

### GRAN KANCHA LARGE FIELD - HATUN KANCHA

número de fieles que participaban de las ceremonias religiosas del templo; y por los | to perform scared ceremonias for the temple. restos cerámicos encontrados en este sector, Many ceramic artifacts were also found in this especialmente vasijas de almacenamiento, es probable que esta área tuvo una función de talleres.

Explanada amplia que reunía a un gran | An expansive open space where a large numbre of religious followers came together sector, most commonly storage containers, which suggest the área was probably used as a workshop.

Kay hatun pampaka tawka runatami tantarichik kashkanka, paykunaka kay waka wasipi Pachakamakman mañaykunata rurankapakmi wankurikkuuna kashka, shinaljatak turumanta rurashka hillaykuna wakaychina mankakuna yallika taririshkamanta, kay kuskaka maki ruray uku kashkanka yuyanchikmi.