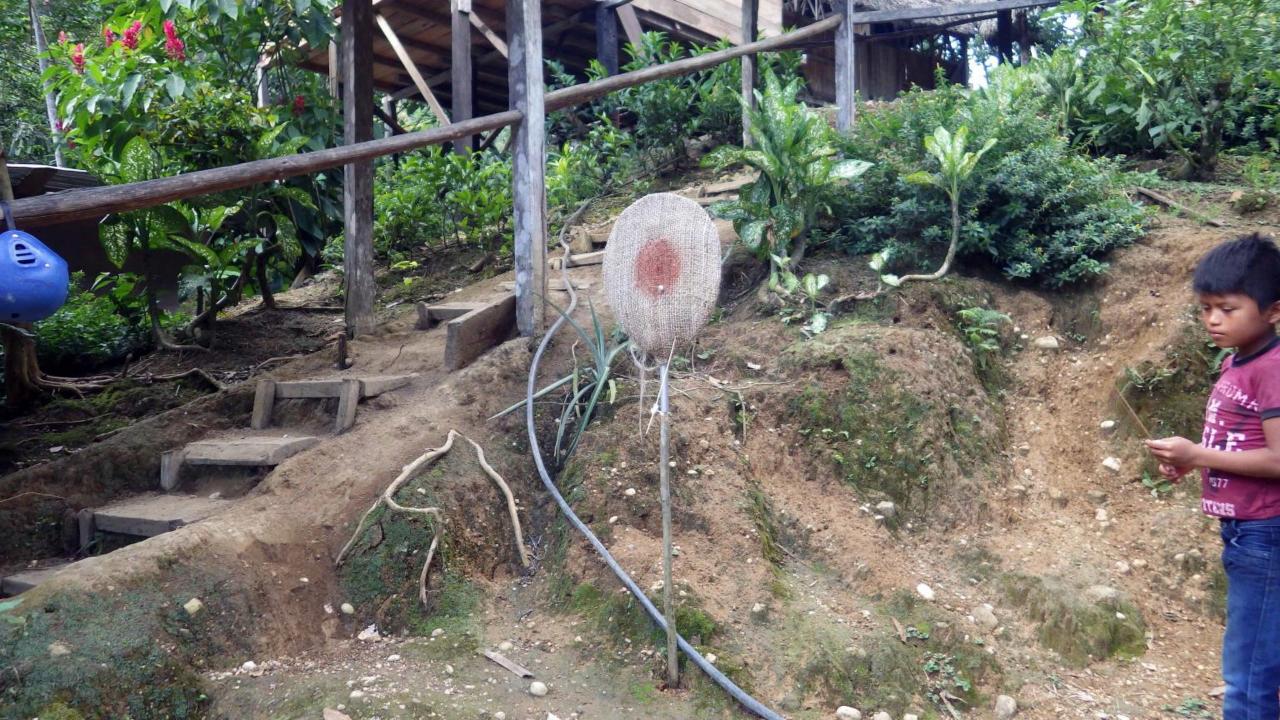

## Ecuador

by Dave Colwell





















































































































































































































































































## ELTIPER





































































































































































SESPANOL SENGLISH SE AKCHWA

Espacio arquitectónico inicialmente cañari y reocupado por los incas, quienes construyeron habitaciones alrededor de una plaza central. Early Canari architectural site that was later occupied by the Incas, who built romos around the central plaza.

# **COLLKAS**

#### SESPAÑOL SENGLISH SKCHIMA

En una sociedad con excedentes productivos, estas estructuras circulares tuvieron como fin el almacenamiento de cereales andinos.



Murukuna yapa pukuy shuk kausay Ilaktapika, kay muyuntin kullkakunaka puna murukunata wakaychinkapakmi karka.

kuskaka

karka,

Cañari

kipaka

paykunaka

Kay wayma

runakunapami

inkakuna yaykurka,

chaupi pampamanta.