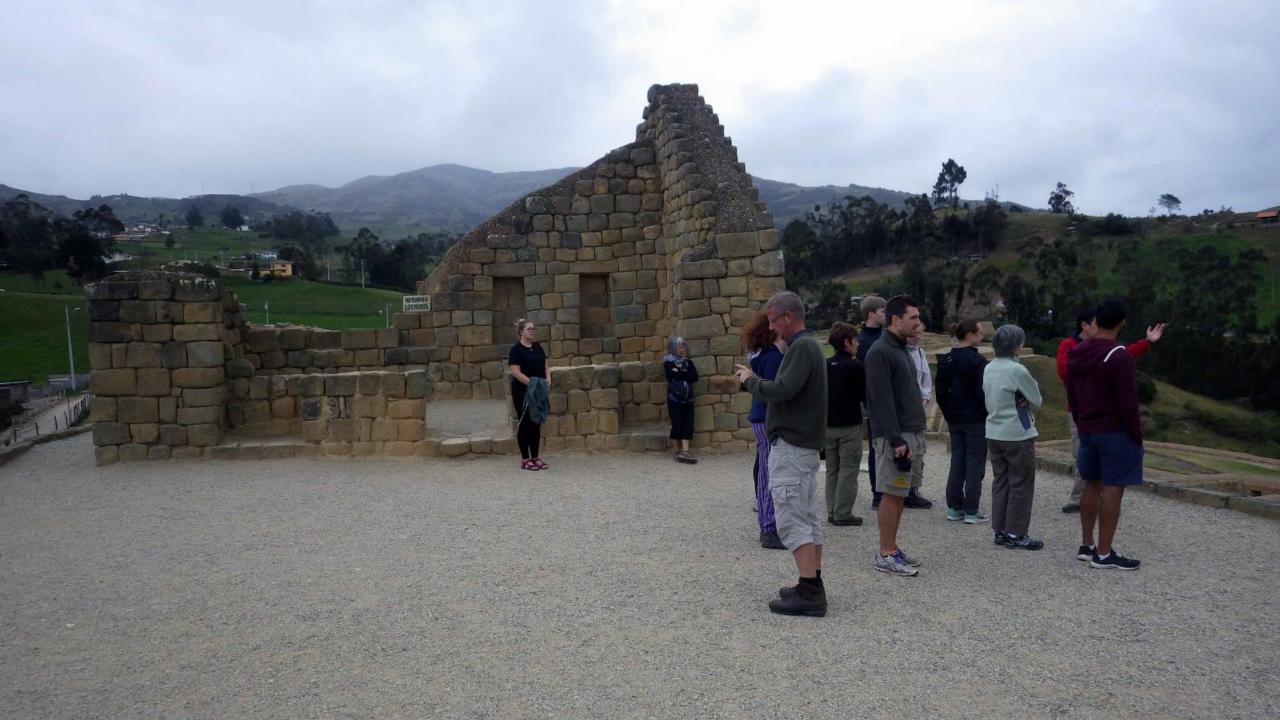

## ELTIPER

SESPANOL SENGLISH SE AKCHWA

Espacio arquitectónico inicialmente cañari y reocupado por los incas, quienes construyeron habitaciones alrededor de una plaza central. Early Canari architectural site that was later occupied by the Incas, who built romos around the central plaza.

### CONSTRUCCIONES CAÑARIS CANARI CONSTRUCTIONS CANARI CONSTRUCTIONS

Estructuras arquitectónicas con estilo propio de los Cañaris, se destacan por sus muros de líneas curvas.

@ conside . @ 1042.00 @ 10000

style that are composed of walls made with muyuntin kinku pirkaluna. curvaceous forms.

Architectural structures with their own unique Kikin wasiruray kamay yachaywan rurashka

Waka wasipi kawsak

runakunapa churanakunata wakaychina kuskakuna.