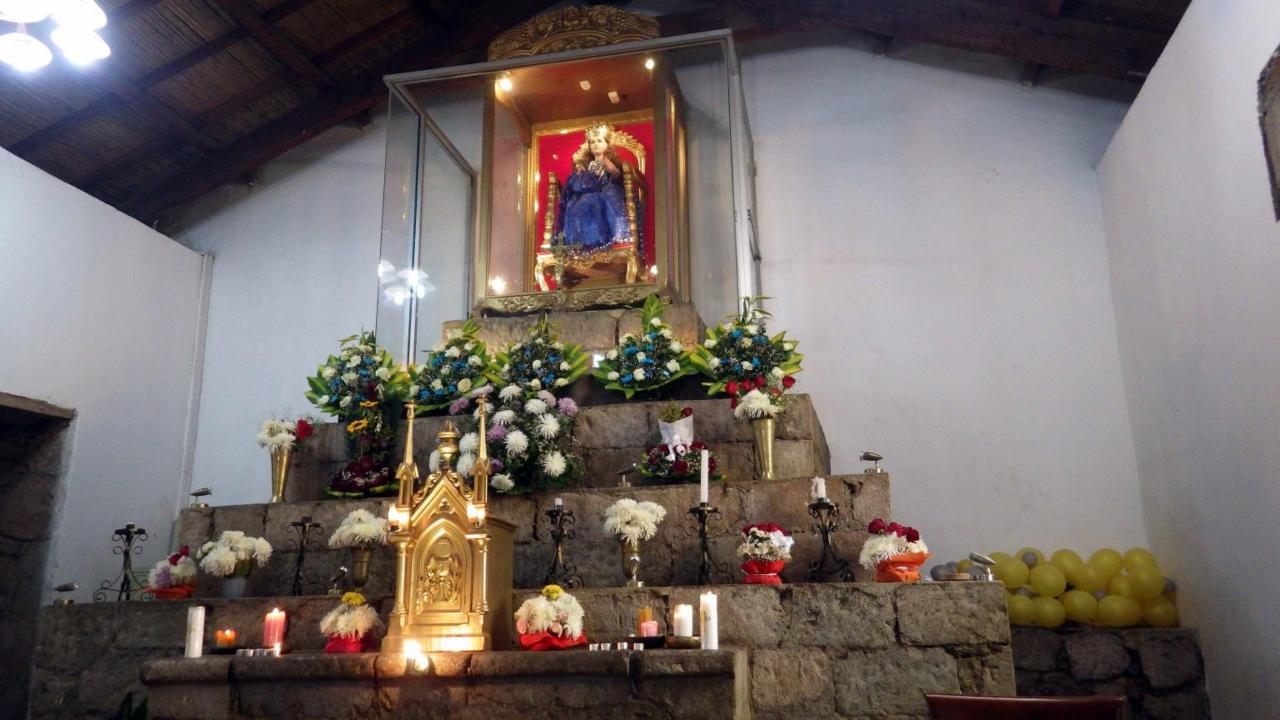

## Ecuador

by Dave Colwell





















































































































































































































































































## ELTIPER





































































































































































SESPANOL SENGLISH SE AKCHWA

Espacio arquitectónico inicialmente cañari y reocupado por los incas, quienes construyeron habitaciones alrededor de una plaza central. Early Canari architectural site that was later occupied by the Incas, who built romos around the central plaza.

# **COLLKAS**

#### SESPAÑOL SENGLISH SKCHIMA

En una sociedad con excedentes productivos, estas estructuras circulares tuvieron como fin el almacenamiento de cereales andinos.



Murukuna yapa pukuy shuk kausay Ilaktapika, kay muyuntin kullkakunaka puna murukunata wakaychinkapakmi karka.

kuskaka

karka,

Cañari

kipaka

paykunaka

Kay wayma

runakunapami

inkakuna yaykurka,

chaupi pampamanta.





















## TUMBA COLECTIVA CAÑARI

COMUNAL TOMB CAÑARIKUNAPA TAWKA AYA PAMPA