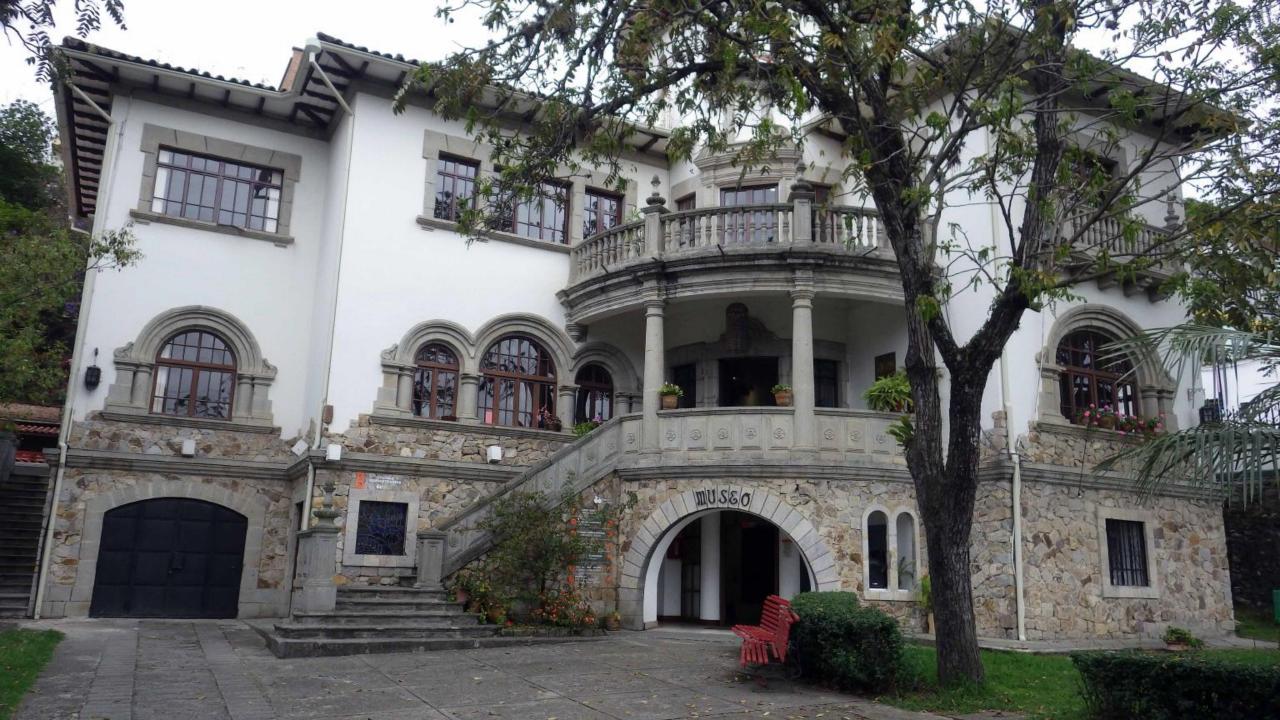

trative centers in their empire.

Tawka mañay kuskakunawan ñankunamanta chimpapurachik rumi sakirishka ashalla tatki rumi ñan.

### CONSTRUCCIONES CAÑARIS CANARI CONSTRUCTIONS CANARI CONSTRUCTIONS

Estructuras arquitectónicas con estilo propio de los Cañaris, se destacan por sus muros de líneas curvas.

@ conside . @ 1042.00 @ 10000

style that are composed of walls made with muyuntin kinku pirkaluna. curvaceous forms.

Architectural structures with their own unique Kikin wasiruray kamay yachaywan rurashka

Waka wasipi kawsak

runakunapa churanakunata wakaychina kuskakuna.

### BODEGAS STOREROOMS - WAKAYCHINA UKUKUNA

Espacios construidos para el avituallamiento de los residentes en el complejo

Originally built as storage space for the resident of the site.