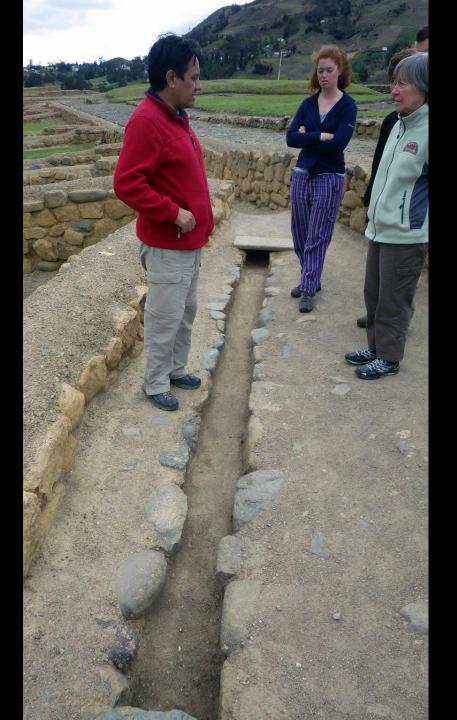

#### CAMINO INCA INCA TRAIL - INKA ÑAN

centros administrativos y religiosos.

Segmento de un camino empedrado, de los | A small segment of paved trail out of the many muchos que tuvo el incario para unir los | that the Incas built to connect religious and administrative centers in their empire.

Tawka mañay kuskakunawan ñankunamanta chimpapurachik rumi sakirishka ashalla tatki rumi ñan.