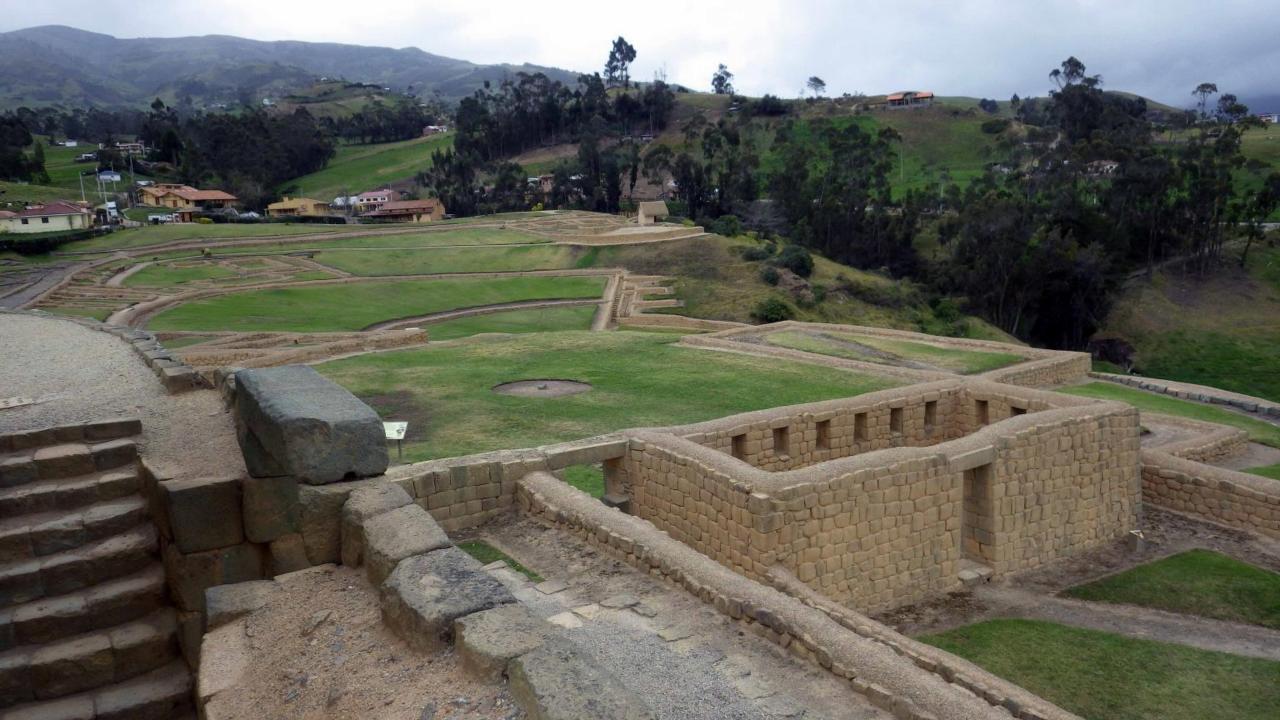

### GRAN KANCHA LARGE FIELD - HATUN KANCHA

número de fieles que participaban de las ceremonias religiosas del templo; y por los | to perform scared ceremonias for the temple. restos cerámicos encontrados en este sector, Many ceramic artifacts were also found in this especialmente vasijas de almacenamiento, es probable que esta área tuvo una función de talleres.

Explanada amplia que reunía a un gran | An expansive open space where a large numbre of religious followers came together sector, most commonly storage containers, which suggest the área was probably used as a workshop.

### BODEGAS STOREROOMS - WAKAYCHINA UKUKUNA

Espacios construidos para el avituallamiento de los residentes en el complejo

Originally built as storage space for the resident of the site.