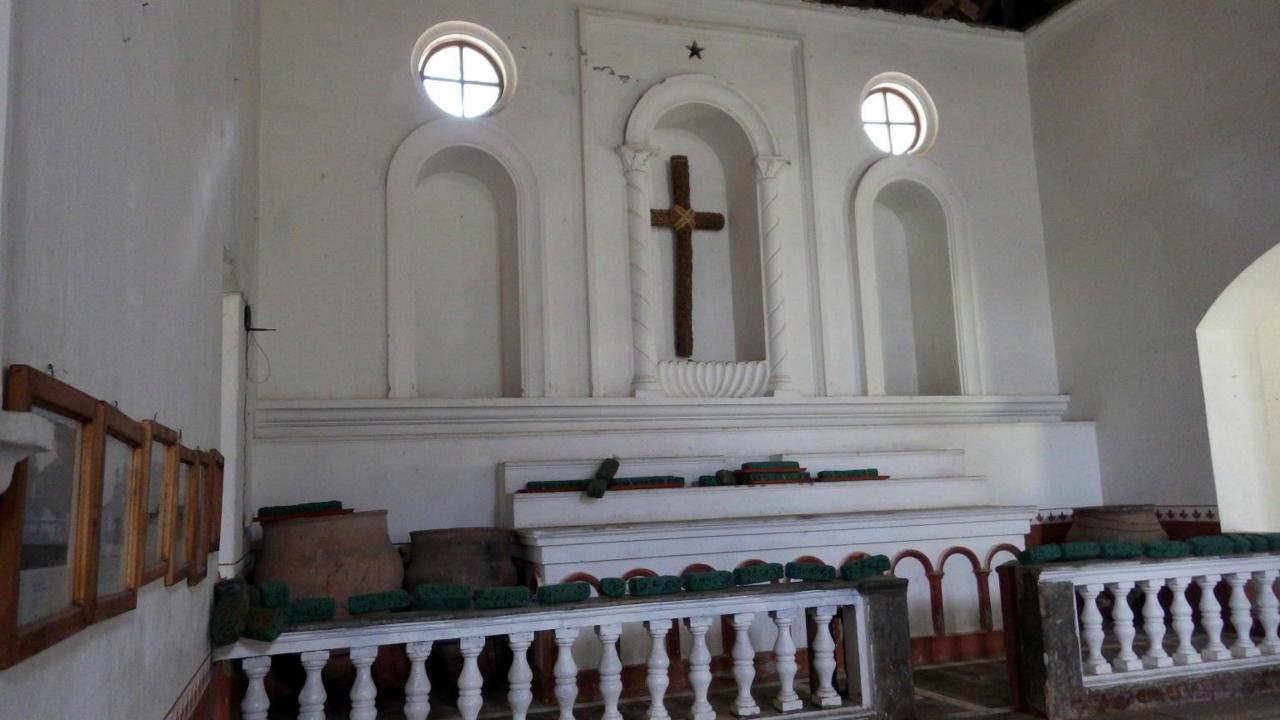

S CANARI CONSTRUCTIONS

Estructuras arquitectónicas con estilo propio de los Cañaris, se destacan por sus muros de líneas curvas.

@ conside . @ 1042.00 @ 10000

style that are composed of walls made with muyuntin kinku pirkaluna. curvaceous forms.

Architectural structures with their own unique Kikin wasiruray kamay yachaywan rurashka

Waka wasipi kawsak

runakunapa churanakunata wakaychina kuskakuna.

### BODEGAS STOREROOMS - WAKAYCHINA UKUKUNA

Espacios construidos para el avituallamiento de los residentes en el complejo

Originally built as storage space for the resident of the site.