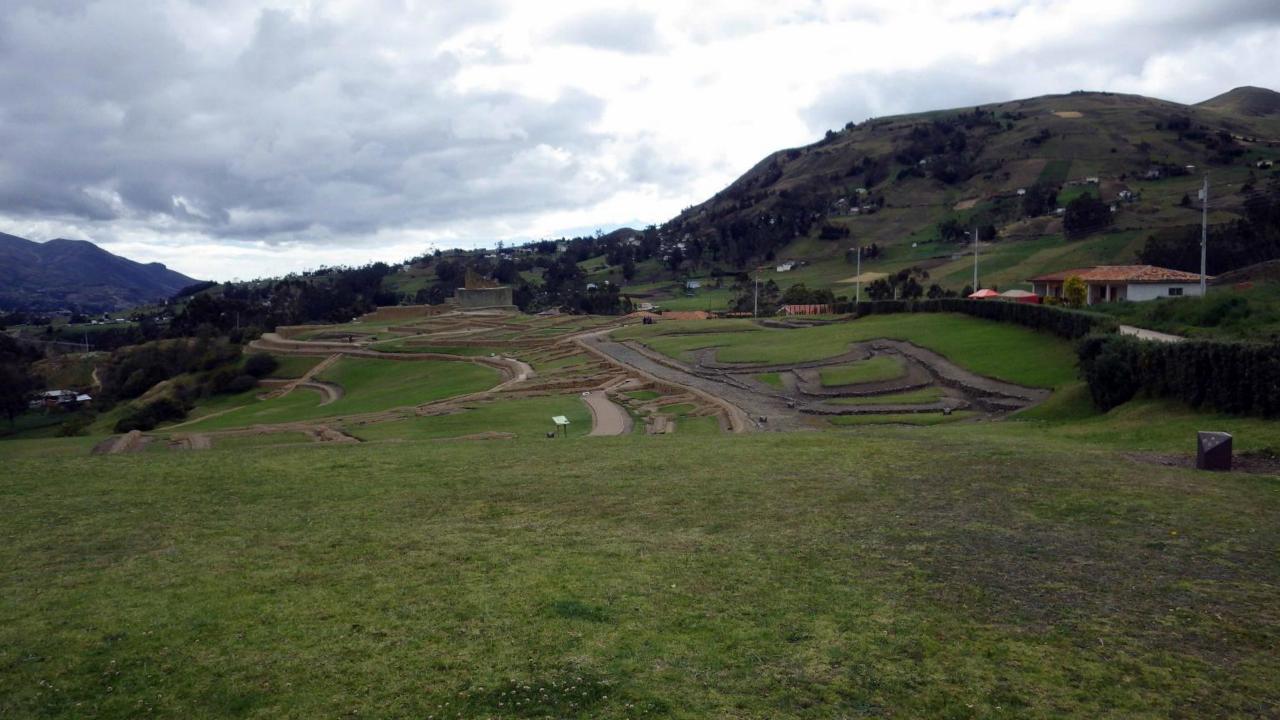

## ELTIPER

SESPANOL SENGLISH SE AKCHWA

Espacio arquitectónico inicialmente cañari y reocupado por los incas, quienes construyeron habitaciones alrededor de una plaza central. Early Canari architectural site that was later occupied by the Incas, who built romos around the central plaza.

# **COLLKAS**

#### SESPAÑOL SENGLISH SKCHIMA

En una sociedad con excedentes productivos, estas estructuras circulares tuvieron como fin el almacenamiento de cereales andinos.

Murukuna yapa pukuy shuk kausay Ilaktapika, kay muyuntin kullkakunaka puna murukunata wakaychinkapakmi karka.

kuskaka

karka,

Cañari

kipaka

paykunaka

Kay wayma

runakunapami

inkakuna yaykurka,

chaupi pampamanta.

### GRAN KANCHA LARGE FIELD - HATUN KANCHA

número de fieles que participaban de las ceremonias religiosas del templo; y por los | to perform scared ceremonias for the temple. restos cerámicos encontrados en este sector, Many ceramic artifacts were also found in this especialmente vasijas de almacenamiento, es probable que esta área tuvo una función de talleres.

Explanada amplia que reunía a un gran | An expansive open space where a large numbre of religious followers came together sector, most commonly storage containers, which suggest the área was probably used as a workshop.

Kay hatun pampaka tawka runatami tantarichik kashkanka, paykunaka kay waka wasipi Pachakamakman mañaykunata rurankapakmi wankurikkuuna kashka, shinaljatak turumanta rurashka hillaykuna wakaychina mankakuna yallika taririshkamanta, kay kuskaka maki ruray uku kashkanka yuyanchikmi.