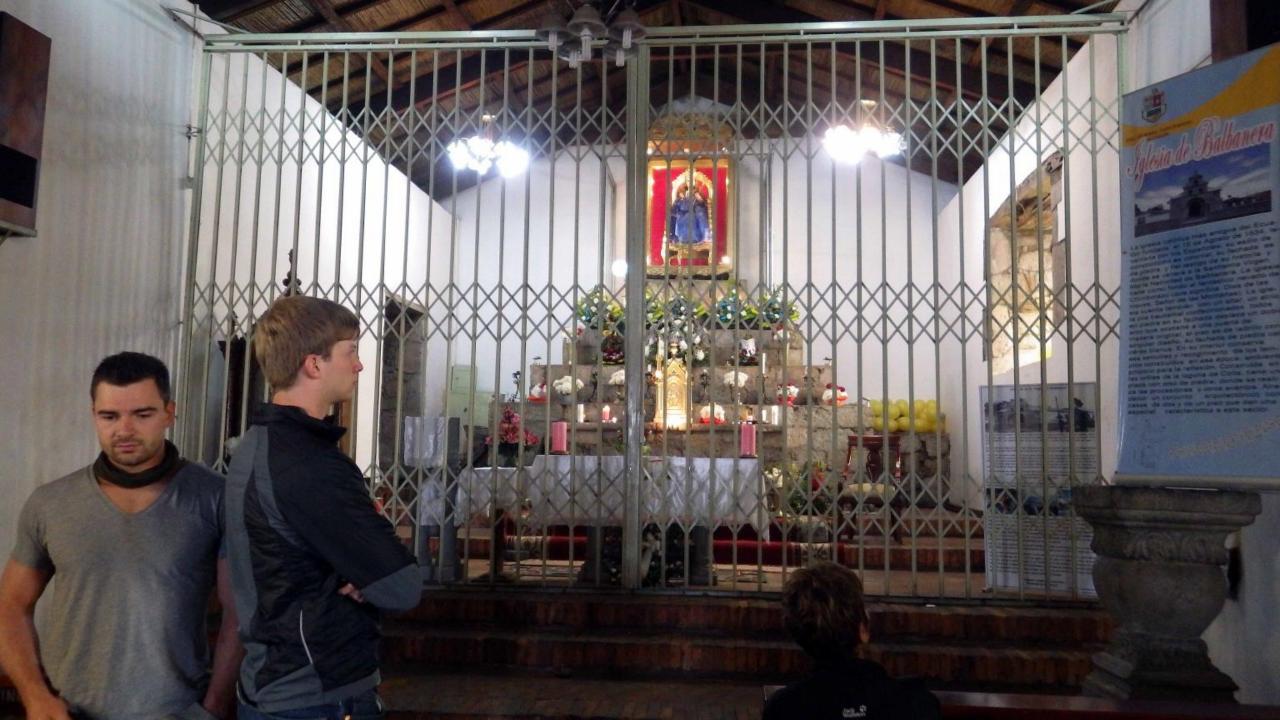

## Ecuador

by Dave Colwell





















































































































































































































































































## ELTIPER





































































































































































SESPANOL SENGLISH SE AKCHWA

Espacio arquitectónico inicialmente cañari y reocupado por los incas, quienes construyeron habitaciones alrededor de una plaza central. Early Canari architectural site that was later occupied by the Incas, who built romos around the central plaza.

# **COLLKAS**

#### SESPAÑOL SENGLISH SKCHIMA

En una sociedad con excedentes productivos, estas estructuras circulares tuvieron como fin el almacenamiento de cereales andinos.



Murukuna yapa pukuy shuk kausay Ilaktapika, kay muyuntin kullkakunaka puna murukunata wakaychinkapakmi karka.

kuskaka

karka,

Cañari

kipaka

paykunaka

Kay wayma

runakunapami

inkakuna yaykurka,

chaupi pampamanta.





















## TUMBA COLECTIVA CAÑARI

COMUNAL TOMB CAÑARIKUNAPA TAWKA AYA P